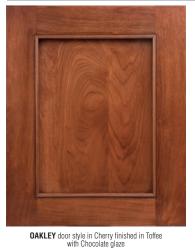

## NEW, AND ON SALE! Oakley • Orian Venice • Viola

SAN DIMAS

ORIAN door style in Alder finished in Slate with Nickel glaze

VENICE door style in Maple finished in Butterscotch with Chocolate glaze

Save on Homestead Red